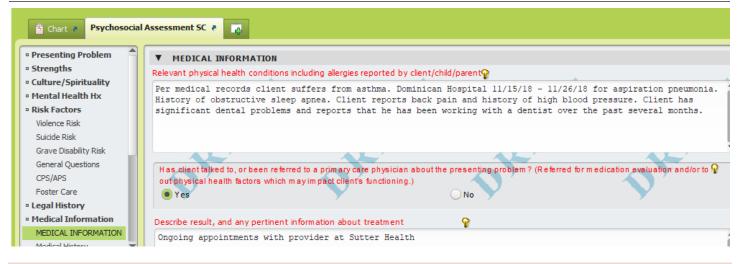

## Changes to Medical Information Section

Questions have been reworded for clarity. Lightbulbs have been updated to better guide clinicians on how to answer questions in the Medical Information section. Most questions are now red/required.