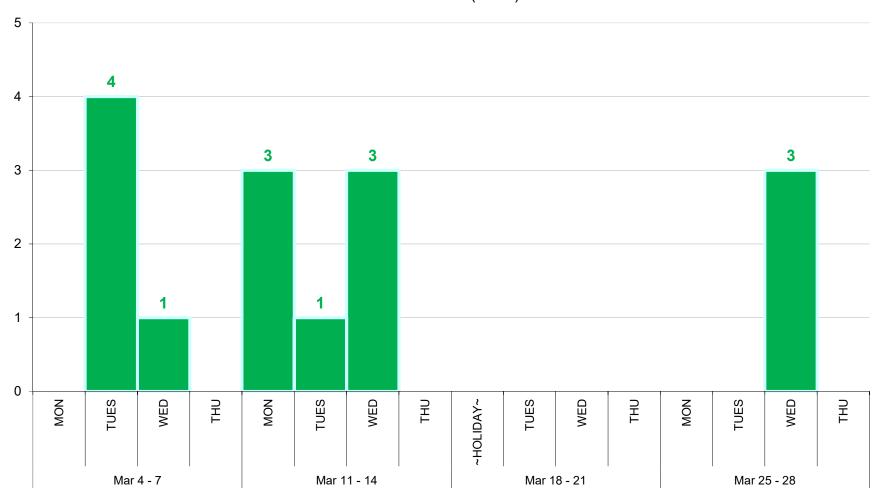

Syringe Services Program (SSP) Number of Visits by Day, Crestview Clinic in Watsonville, HSA Santa Cruz County, MARCH 2019 (N=15)