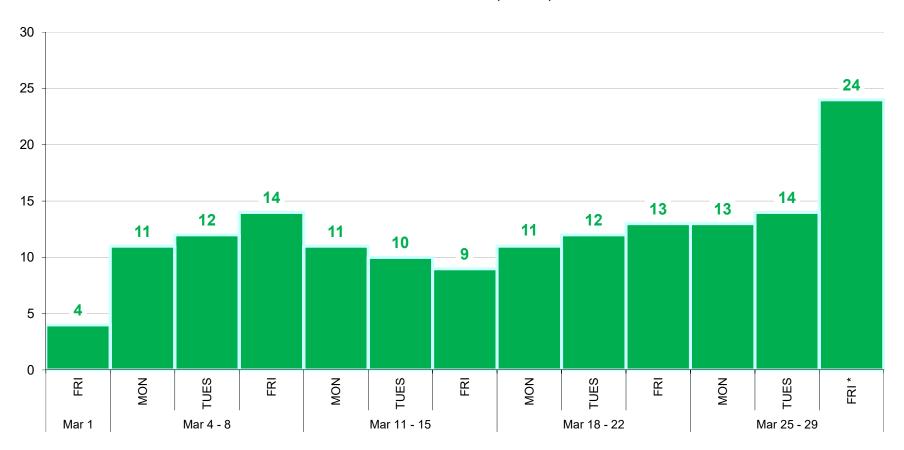

# Syringe Services Program (SSP) Number of Visits by Day, Emeline Clinic in Santa Cruz, HSA Santa Cruz County,

MARCH 2019 (N=158)

<sup>\*</sup> On Friday, March 29th, a group was conducting a survey of clients and providing financial incentives which increased attendance dramatically.